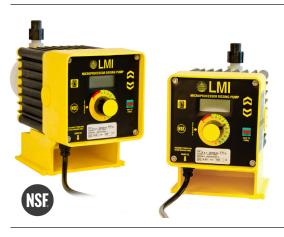

# We offer a full line of metering pumps:

.002 to 2 GPH (.8 to 7.6 l/h) Max: 450 PSI (30.6 Bar)

#### Excel AD

.002 to 2 GPH (.8 to 7.6 l/h) Max: 250 PSI (17.2 Bar)