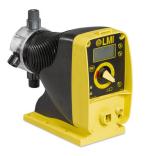

## **MOTOR DRIVEN**

Non Lost Motion Mechanically Actuated
Diaphragm Pumps

# **MOTOR DRIVEN - Higher Output and Higher Pressure Applications**

# SD & SG Pumps

- Mechanically actuated diaphragm (MAD)
   Proven robust design
- Variable eccentric design
   Delivering smooth output to your application
- Variable speed drives External control (4-20 mA)
- Durable metallic housing
   Designed to withstand corrosive environments