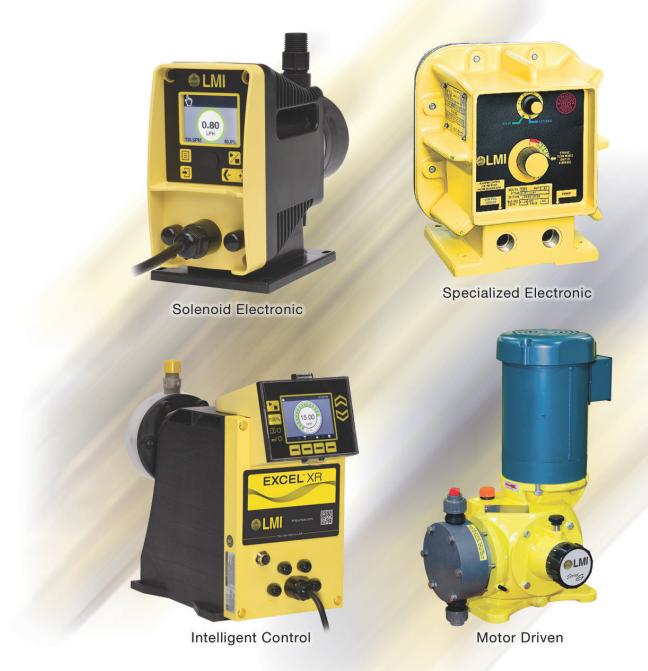

#### **SOLENOID**

Solenoid Actuated Diaphragm Pumps

.12 to 127 GPH (2.6 to 435 l/h) Max: 175 PSI (12.1 Bar)

### **SOLENOID - Value Added Integral Control**