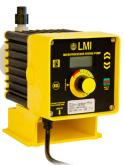

## **PD Series Pumps**

- 2.4" Color LCD Intuitive navigation allows you to configure and operate with ease. View status and alerts from a distance to confirm safe operation
- External Control Inputs Automate your process with pulse pacing, remote start/stop, and tank level indication
- Enhanced Model Features STAYPRIME™ Degassing Technology and automates the priming cycle