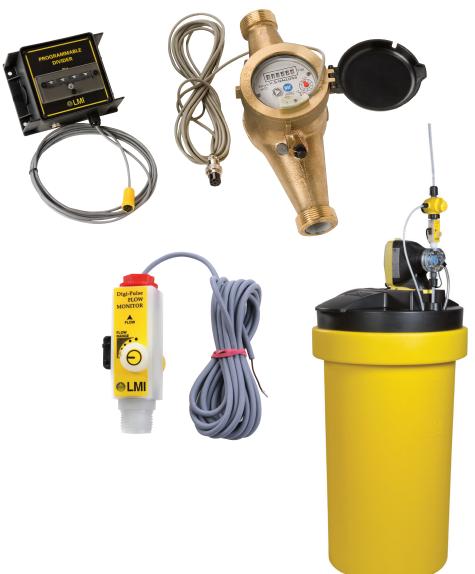

#### **Accessories**

LMI's global stocking distributors are strategically located for fast delivery of pumps and accessories to maximize your system and application. Customize the installation to meet your application needs using pump accessories from LMI.

- Calibration cylinders
- Control modules
- Flow indicators
- Flowmeters
- Fluoride saturator
- Monitors
- Pulse transmitters
- Pump mounting accessories
- Tanks
- Valves
- Tubing
- and much more