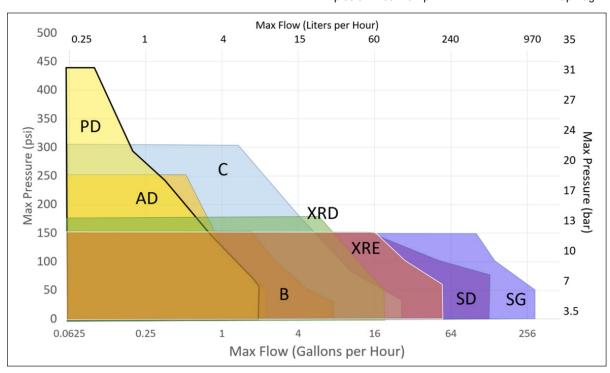

# We offer a full line of metering pumps:

.002 to 2 GPH (.8 to 7.6 l/h) Max: 450 PSI (30.6 Bar)

#### Excel AD

.002 to 2 GPH (.8 to 7.6 l/h) Max: 250 PSI (17.2 Bar)

#### **B** Series

.001 to 7 GPH (6.1 to 26.5 l/h) Max: 150 PSI (10.3 Bar)

# C Series

.001 to 25 GPH (4.9 to 95 I/h) Max: 300 PSI (20.7 Bar)

#### **SOLENOID**

Solenoid Actuated Diaphragm Pumps

.12 to 127 GPH (2.6 to 435 l/h) Max: 175 PSI (12.1 Bar)

#### **SG Series**

26 to 300 GPH (400 to 1,136 l/h) Max: 150 PSI (10.3 Bar)

#### E Series

.001 to 20 GPH (4.9 to 78. I/h) Max: 300 PSI (20.7 Bar)

#### **EXCEL XR**

.006 to 53 GPH (.023 to 203 l/hr) Max: 175 PSI (12.0 Bar)