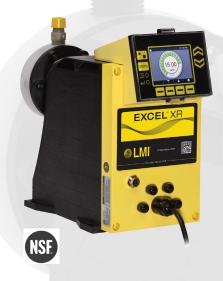

#### **EXCEL XR**

.006 to 53 GPH (.023 to 203 l/hr) Max: 175 PSI (12.0 Bar)

# **EXCEL XR Metering Pumps**

- Advanced easy-to-use operation interface Enables maximum application customization
- Remote Connectivity
   Feedback in real-time for maximum control
- Universal power supply
   Providing maximum power flexibility
- Multi-language navigation (English, French, Spanish, Portuguese, and Chinese)
   Convenient operation anywhere in the field

EXCEL XI

 Innovative drive system with +/- 1% steady state accuracy over 1000:1 turndown ratio, Greater flexibility handling difficult chemicals