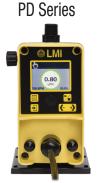

# INTELLIGENT CONTROL

Stepper Motor Non Lost Motion Diaphragm Pump

#### **INTELLIGENT CONTROL** - Enhanced Performance and Process Control Capabilities

# **EXCEL XR Metering Pumps**

- Advanced easy-to-use operation interface Enables maximum application customization
- Remote Connectivity
   Feedback in real-time for maximum control
- Universal power supply
   Providing maximum power flexibility
- Multi-language navigation (English, French, Spanish, Portuguese, and Chinese)
   Convenient operation anywhere in the field

EXCEL XI

 Innovative drive system with +/- 1% steady state accuracy over 1000:1 turndown ratio, Greater flexibility handling difficult chemicals