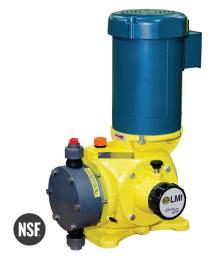

#### **SG Series**

26 to 300 GPH (400 to 1,136 l/h) Max: 150 PSI (10.3 Bar)

# SD & SG Pumps

- Mechanically actuated diaphragm (MAD)
   Proven robust design
- Variable eccentric design
   Delivering smooth output to your application
- Variable speed drives External control (4-20 mA)
- Durable metallic housing
   Designed to withstand corrosive environments