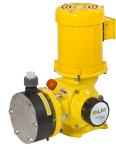

# SD & SG Pumps

- Mechanically actuated diaphragm (MAD)
   Proven robust design
- Variable eccentric design
   Delivering smooth output to your application
- Variable speed drives External control (4-20 mA)
- Durable metallic housing
   Designed to withstand corrosive environments