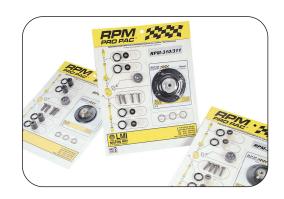

# **Repair and Preventative Maintenance Kits**

The RPM Pro Pac™ kits are an economical solution to annual pump maintenance.

These kits are conveniently packed with easy to follow instructions to maximize pump uptime.